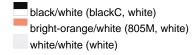

## Available colours

|                            | 35-38  | 39-41  | 42-44  | 45-47  |
|----------------------------|--------|--------|--------|--------|
| Weight in g                | 44 g   | 47 g   | 51 g   | 53 g   |
| VPE                        | 10/100 | 10/100 | 10/100 | 10/100 |
| (Pcs. per inner packaging  |        |        |        |        |
| / pcs. per outer packaging |        |        |        |        |