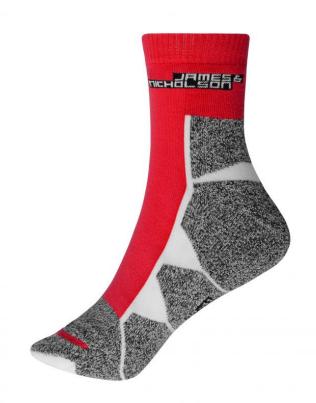

# Functional sports socks for ladies and men

Breathable and moisture-regulating Flat, pressure-free whipped seam Padded sole and toe area

Outer fabric: 55% polyester, 22% Fabric:

cotton, 21% polyamide, 2%

elastane

Country of origin: Volksrepublik China

**Customs tariff number:** 61159699

## Available colours

|                            | 35-38  | 39-41  | 42-44  | 45-47  |
|----------------------------|--------|--------|--------|--------|
| Weight in g                | 44 g   | 47 g   | 51 g   | 53 g   |
| VPE                        | 10/100 | 10/100 | 10/100 | 10/100 |
| (Pcs. per inner packaging  |        |        |        |        |
| / pcs. per outer packaging |        |        |        |        |

# Available colours

bright-blue/white (3005C, white) bright-yellow/white (809M, white)