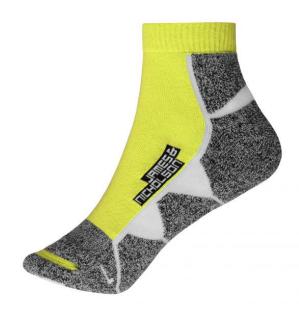

## Functional, short sports socks for ladies and men

Breathable and moisture-regulating Flat, pressure-free whipped seam Padded sole and toe area

Fabric:

Outer fabric: 62% polyester, 20% polyamide, 16% cotton, 2% elastane

Available colours

black/white (blackC, white) bright-orange/white (805M, white) white/white (white) bright-blue/white (3005C, white) bright-yellow/white (809M, white) bright-green/white (802C, white) red/white (186C, white)