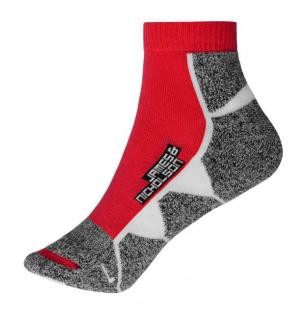

# Functional, short sports socks for ladies and men

Breathable and moisture-regulating Flat, pressure-free whipped seam Padded sole and toe area

**Fabric:** Outer fabric: 62% polyester, 20%

polyamide, 16% cotton, 2%