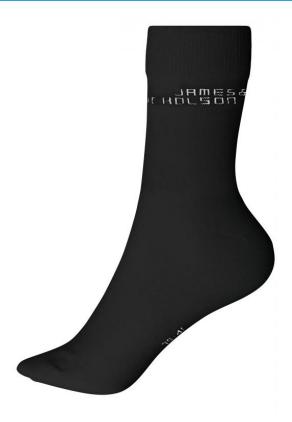

# Classic socks with a high content of organic cotton

Elastic cuff with Lycra® Flat toe seam Reinforced toe and heel part

Fabric: Outer fabric: 75% cotton, 23%

polyamide, 2% elastane

Country of origin: Volksrepublik China

## Available colours

black (blackC)

navy (296C)

white (white)