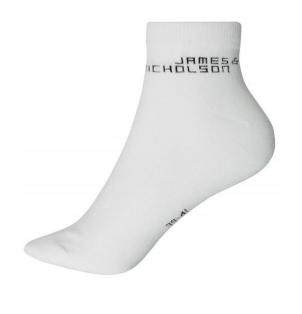

# Classic short socks with a high content of organic cotton

Elastic cuff with Lycra® Flat toe seam Reinforced toe and heel part

Fabric: Outer fabric: 75% cotton, 23%

polyamide, 2% elastane

Country of origin: Volksrepublik China