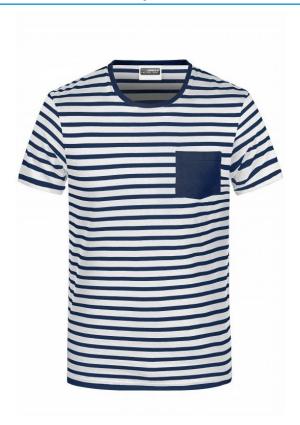

## T-shirt in maritime look with breast pocket

100% combed ring-spun organic cotton, single jersey, round neck Two-ply rolled hem on sleeves and waistband Neckband with elastane 8027: lightly waisted Tear off®- label

Outer fabric (140 g/m<sup>2</sup>): 100% Fabric: cotton

Bangladesch

Country of origin:

61091000 Customs tariff number:

Care instructions:

Partner article:

Ladies' T-Shirt Striped Art-Nr.: 8027

Available colours

Available colours

atlantic/white (307C, white)

navy/white (296C, white)

red/white (186C, white)

white/navy (white, 296C)