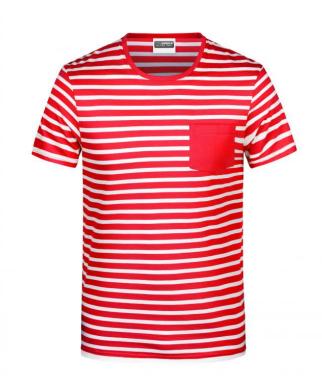

# T-shirt in maritime look with breast pocket

100% combed ring-spun organic cotton, single jersey, round neck

Two-ply rolled hem on sleeves and waistband

Neckband with elastane 8027: lightly waisted Tear off®- label

**Fabric:** Outer fabric (140 g/m²): 100%

cotton

Country of origin: Bangladesch

Customs tariff number: 61091000

Care instructions:

Partner article:

\*

Ladies' T-Shirt Striped

# Available colours

navy/white (296C, white)

red/white (186C, white)