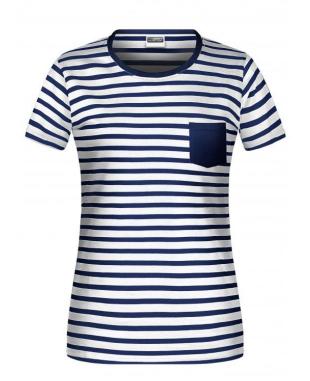

## T-shirt in maritime look with breast pocket

100% combed ring-spun organic cotton, single jersey, round neck

Two-ply rolled hem on sleeves and waistband

Neckband with elastane 8027: lightly waisted Tear off®- label

**Fabric:** Outer fabric (140 g/m²): 100%

cotton

Country of origin: Bangladesch

Customs tariff number: 61091000

Care instructions:

Partner article:

Men's T-Shirt Striped Art-Nr.: 8028