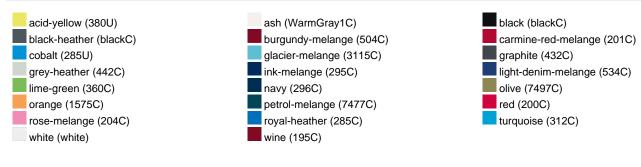

g | 337 g | 383 g | 405 g | 441 g |  |  |  |  |
| VPE                        | 1/30  | 1/30  | 1/30  | 1/30  | 1/30  | 1/30  |  |  |  |  |
| (Pcs. per inner packaging  |       |       |       |       |       |       |  |  |  |  |
| / pcs. per outer packaging |       |       |       |       |       |       |  |  |  |  |

| Measurements in cm   | XS       | S        | М        | L        | XL       | XXL      |
|----------------------|----------|----------|----------|----------|----------|----------|
| 1/2 chest            | 35,00 cm | 37,00 cm | 39,00 cm | 42,00 cm | 48,00 cm | 52,00 cm |
| length from shoulder | 43,00 cm | 47,00 cm | 51,00 cm | 55,00 cm | 59,00 cm | 63,00 cm |
| sleeve length        | 35,00 cm | 39,50 cm | 43,50 cm | 48,50 cm | 51,00 cm | 55,50 cm |

## Available colours



#### Features



#### **OEKO-TEX®** Standard 100

OEKO-Tex® CONFIDENCE IN TEXTILES STANDARD 100 15.0.70467 HOHENSTEIN HTTI Tested for harmful substances. www.oeko-tex.com/standard100



# OCS Standard blended 85%

When manufacturing garments of myrtle beach and JAMES & NICHOLSON, the Organic Content Standard is a standard for verifying and tracking the exact content of organically grown materials in a final product. Among other things, the superordinate 'Content Claim Standard' defines with OCS the traceability of merchandise as well as the transparency within the production chain.



## Tear off!® Label

Our Tear off!® Label enables us to easily changethe neck label of T-shirts. We use a special transfer-technique for relabelling your T-shirts.

Stand: 29.04.2024 - 00:10:51