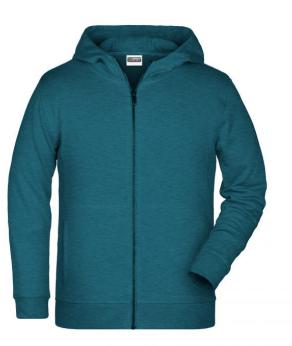

### Hooded sweat jacket with zip

High-quality French terry 85% combed ring-spun organic cotton Two-layer hood with drawcord Lateral dividing seams at the front, kangaroo pocket Cuffs with elastane YKK-zip Tear off!®-label 8025: lightly waisted 8026K: without cord