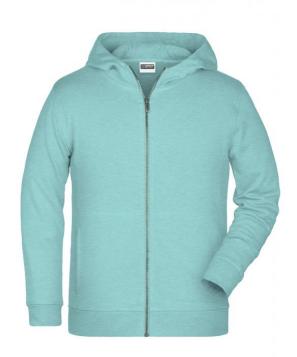

## Hooded sweat jacket with zip

High-quality French terry
85% combed ring-spun organic cotton
Two-layer hood with drawcord
Lateral dividing seams at the front, kangaroo pocket
Cuffs with elastane

YKK-zip Tear off!®-label 8025: lightly waisted 8026K: without cord

**Fabric:** Outer fabric (300 g/m²): 85%

cotton, 15% polyester

Country of origin: Pakistan

Customs tariff number: 61102099