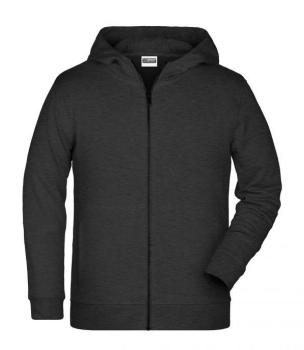

## Hooded sweat jacket with zip

High-quality French terry 85% combed ring-spun organic cotton Two-layer hood with drawcord Lateral dividing seams at the front, kangaroo pocket Cuffs with elastane YKK-zip

YKK-zip Tear off!®-label 8025: lightly waisted 8026K: without cord

**Fabric:** Outer fabric (300 g/m²): 85%

cotton, 15% polyester

Country of origin: Pakistan

Customs tariff number: 61102099