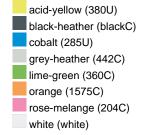

### Available colours

|                            | xs    | S     | М     | L     | XL    | XXL   |
|----------------------------|-------|-------|-------|-------|-------|-------|
| Weight in g                | 273 g | 287 g | 337 g | 383 g | 405 g | 441 g |
| VPE                        | 1/30  | 1/30  | 1/30  | 1/30  | 1/30  | 1/30  |
| (Pcs. per inner packaging  |       |       |       |       |       |       |
| / pcs. per outer packaging |       |       |       |       |       |       |

## Available colours