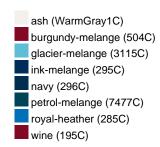

### Available colours

|                            | xs    | S     | М     | L     | XL    | XXL   |
|----------------------------|-------|-------|-------|-------|-------|-------|
| Weight in g                | 273 g | 287 g | 337 g | 383 g | 405 g | 441 g |
| VPE                        | 1/30  | 1/30  | 1/30  | 1/30  | 1/30  | 1/30  |
| (Pcs. per inner packaging  |       |       |       |       |       |       |
| / pcs. per outer packaging |       |       |       |       |       |       |

## Available colours