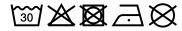

## Hooded sweat jacket with zip

High-quality French terry 85% combed ring-spun organic cotton Two-layer hood with drawcord Lateral dividing seams at the front, kangaroo pocket Cuffs with elastane YKK-zip

YKK-zip Tear off!®-label 8025: lightly waisted 8026K: without cord

**Fabric:** Outer fabric (300 g/m²): 85%

cotton, 15% polyester

Country of origin: Pakistan

Customs tariff number: 61102099

### Care instructions:



## Partner article:





### Available colours

|                            | xs    | S     | М     | L     | XL    | XXL   |
|----------------------------|-------|-------|-------|-------|-------|-------|
| Weight in g                | 273 g | 287 g | 337 g | 383 g | 405 g | 441 g |
| VPE                        | 1/30  | 1/30  | 1/30  | 1/30  | 1/30  | 1/30  |
| (Pcs. per inner packaging  |       |       |       |       |       |       |
| / pcs. per outer packaging |       |       |       |       |       |       |

| Measurements in cm   | xs       | S        | M        | L        | XL       | XXL      |
|----------------------|----------|----------|----------|----------|----------|----------|
| 1/2 chest            | 35,00 cm | 37,00 cm | 39,00 cm | 42,00 cm | 48,00 cm | 52,00 cm |
|