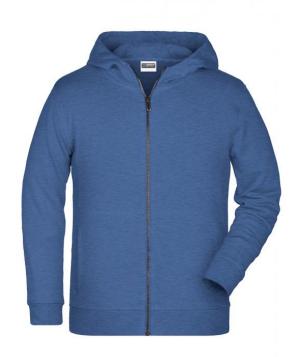

### Hooded sweat jacket with zip

High-quality French terry 85% combed ring-spun organic cotton Two-layer hood with drawcord Lateral dividing seams at the front, kangaroo pocket Cuffs with elastane

YKK-zip Tear off!®-label 8025: lightly waisted 8026K: without cord

**Fabric:** Outer fabric (300 g/m²): 85%

cotton, 15% polyester

Country of origin: Pakistan

Customs tariff number: 61102099