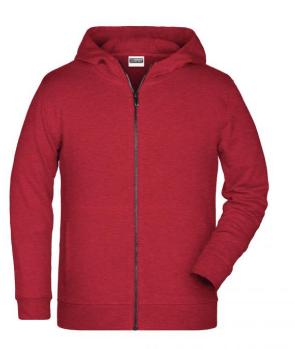

### Hooded sweat jacket with zip

High-quality French terry 85% combed ring-spun organic cotton Two-layer hood with drawcord Lateral dividing seams at the front, kangaroo pocket Cuffs with elastane YKK-zip Tear off!®-label 8025: lightly waisted 8026K: without cord