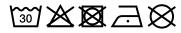

## Hooded sweat jacket with zip

High-quality French terry
85% combed ring-spun organic cotton
Two-layer hood with drawcord
Lateral dividing seams at the front, kangaroo pocket
Cuffs with elastane

YKK-zip Tear off!®-label 8025: lightly waisted 8026K: without cord

**Fabric:** Outer fabric (300 g/m²): 85%

cotton, 15% polyester

Country of origin: Pakistan

Customs tariff number: 61102099

#### Care instructions:



## Partner article:





### Available colours

| 7 Wallable Goldale         |       |       |       |       |       |       |  |  |  |  |
|----------------------------|-------|-------|-------|-------|-------|-------|--|--|--|--|
|                            | xs    | s     | М     | L     | XL    | XXL   |  |  |  |  |
| Weight in g                | 273 g | 287 g | 337 g | 383 g | 405 g | 441 g |  |  |  |  |
| VPE                        | 1/30  | 1/30  | 1/30  | 1/30  | 1/30  | 1/30  |  |  |  |  |
| (Pcs. per inner packaging  |       |       |       |       |       |       |  |  |  |  |
| / pcs. per outer packaging |       |       |       |       |       |       |  |  |  |  |

| Measurements in cm   | xs       | S        | М        | L        | XL       | XXL      |
|--------------------