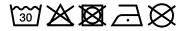

## Hooded sweat jacket with zip

High-quality French terry 85% combed ring-spun organic cotton Two-layer hood with drawcord Lateral dividing seams at the front, kangaroo pocket Cuffs with elastane YKK-zip

Tear off!®-label 8025: lightly waisted 8026K: without cord

**Fabric:** Outer fabric (300 g/m²): 85%

cotton, 15% polyester

Country of origin: Pakistan

Customs tariff number: 61102099

#### Care instructions:



## Partner article:





### Available colours

| 7 (Validatio Goldato       |       |       |       |       |       |       |  |  |  |  |
|----------------------------|-------|-------|-------|-------|-------|-------|--|--|--|--|
|                            | xs    | s     | М     | L     | XL    | XXL   |  |  |  |  |
| Weight in g                | 273 g | 287 g | 337 g | 383 g | 405 g | 441 g |  |  |  |  |
| VPE                        | 1/30  | 1/30  | 1/30  | 1/30  | 1/30  | 1/30  |  |  |  |  |
| (Pcs. per inner packaging  |       |       |       |       |       |       |  |  |  |  |
| / pcs. per outer packaging |       |       |       |       |       |       |  |  |  |  |

| Measurements in cm   | xs       | S        | M        | L        | XL       | XXL      |
|--------------------