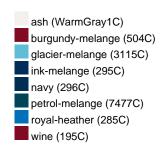

### Available colours

| 7 (Validatio Goldato       |       |       |       |       |       |       |  |  |  |  |
|----------------------------|-------|-------|-------|-------|-------|-------|--|--|--|--|
|                            | xs    | s     | М     | L     | XL    | XXL   |  |  |  |  |
| Weight in g                | 273 g | 287 g | 337 g | 383 g | 405 g | 441 g |  |  |  |  |
| VPE                        | 1/30  | 1/30  | 1/30  | 1/30  | 1/30  | 1/30  |  |  |  |  |
| (Pcs. per inner packaging  |       |       |       |       |       |       |  |  |  |  |
| / pcs. per outer packaging |       |       |       |       |       |       |  |  |  |  |

## Available colours