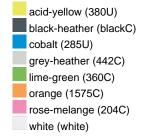

### Available colours

| 7 (Validatio Goldato       |       |       |       |       |       |       |  |  |  |  |
|----------------------------|-------|-------|-------|-------|-------|-------|--|--|--|--|
|                            | xs    | s     | М     | L     | XL    | XXL   |  |  |  |  |
| Weight in g                | 273 g | 287 g | 337 g | 383 g | 405 g | 441 g |  |  |  |  |
| VPE                        | 1/30  | 1/30  | 1/30  | 1/30  | 1/30  | 1/30  |  |  |  |  |
| (Pcs. per inner packaging  |       |       |       |       |       |       |  |  |  |  |
| / pcs. per outer packaging |       |       |       |       |       |       |  |  |  |  |

## Available colours