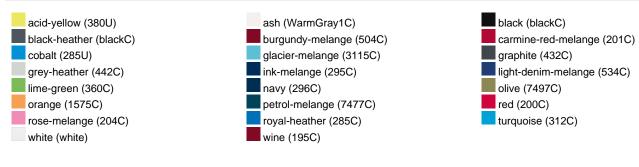

Fabric:

Pakistan 61102099

Customs tariff number:

Country of origin:

Partner article:

Ladies' Zip Hoody Art-Nr.: 8025

Outer fabric (300 g/m<sup>2</sup>): 85% cotton, 15% polyester

Available colours

## Available colours