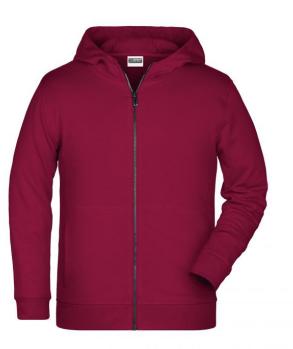

### Hooded sweat jacket with zip

High-quality French terry 85% combed ring-spun organic cotton Two-layer hood with drawcord Lateral dividing seams at the front, kangaroo pocket Cuffs with elastane YKK-zip Tear off!®-label 8025: lightly waisted 8026K: without cord

Fabric:

Pakistan 61102099

Customs tariff number:

Country of origin:

Partner article:

Ladies' Zip Hoody Art-Nr.: 8025

Outer fabric (300 g/m<sup>2</sup>): 85% cotton, 15% polyester

Available colours