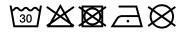

## Hooded sweat jacket with zip

High-quality French terry 85% combed ring-spun organic cotton Two-layer hood with drawcord Lateral dividing seams at the front, kangaroo pocket Cuffs with elastane

YKK-zip Tear off!®-label 8025: lightly waisted 8026K: without cord

**Fabric:** Outer fabric (300 g/m²): 85%

cotton, 15% polyester

Country of origin: Pakistan

Customs tariff number: 61102099

#### Care instructions:



## Partner article:





#### Available colours

| 7 Wallable Goldale         |       |       |       |       |       |       |  |  |  |  |
|----------------------------|-------|-------|-------|-------|-------|-------|--|--|--|--|
|                            | xs    | s     | М     | L     | XL    | XXL   |  |  |  |  |
| Weight in g                | 273 g | 287 g | 337 g | 383 g | 405 g | 441 g |  |  |  |  |
| VPE                        | 1/30  | 1/30  | 1/30  | 1/30  | 1/30  | 1/30  |  |  |  |  |
| (Pcs. per inner packaging  |       |       |       |       |       |       |  |  |  |  |
| / pcs. per outer packaging |       |       |       |       |       |       |  |  |  |  |

| Measurements in cm   | XS       | S        | М        | L        | XL       | XXL      |
|-------------------