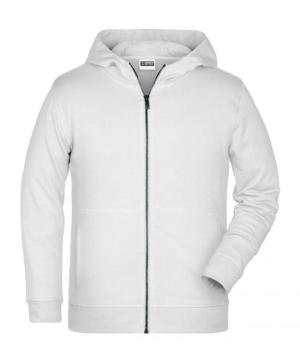

## Hooded sweat jacket with zip

High-quality French terry 85% combed ring-spun organic cotton Two-layer hood with drawcord Lateral dividing seams at the front, kangaroo pocket Cuffs with elastane

YKK-zip Tear off!®-label 8025: lightly waisted 8026K: without cord