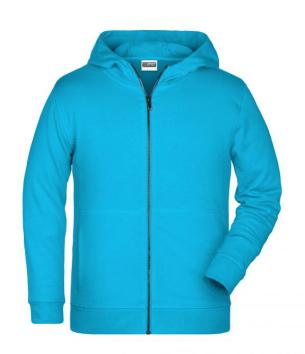

## Hooded sweat jacket with zip

High-quality French terry
85% combed ring-spun organic cotton
Two-layer hood with drawcord
Lateral dividing seams at the front, kangaroo pocket

Cuffs with elastane

YKK-zip Tear off!®-label 8025: lightly waisted 8026K: without cord

**Fabric:** Outer fabric (300 g/m²): 85%

cotton, 15% polyester

Country of origin: Pakistan

Customs tariff number: 61102099

Care instructions: