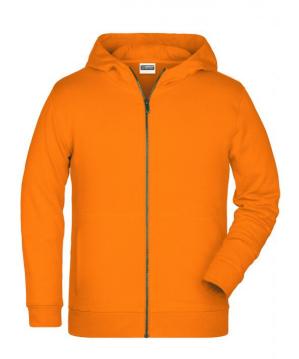

## Hooded sweat jacket with zip

High-quality French terry 85% combed ring-spun organic cotton Two-layer hood with drawcord Lateral dividing seams at the front, kangaroo pocket Cuffs with elastane

YKK-zip Tear off!®-label 8025: lightly waisted 8026K: without cord