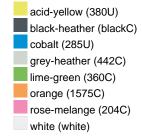

### Available colours

|                            | xs    | S     | М     | L     | XL    | XXL   |
|----------------------------|-------|-------|-------|-------|-------|-------|
| Weight in g                | 273 g | 287 g | 337 g | 383 g | 405 g | 441 g |
| VPE                        | 1/30  | 1/30  | 1/30  | 1/30  | 1/30  | 1/30  |
| (Pcs. per inner packaging  |       |       |       |       |       |       |
| / pcs. per outer packaging |       |       |       |       |       |       |

## Available colours