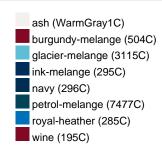

### Available colours

|                            | xs    | S     | М     | L     | XL    | XXL   |
|----------------------------|-------|-------|-------|-------|-------|-------|
| Weight in g                | 273 g | 287 g | 337 g | 383 g | 405 g | 441 g |
| VPE                        | 1/30  | 1/30  | 1/30  | 1/30  | 1/30  | 1/30  |
| (Pcs. per inner packaging  |       |       |       |       |       |       |
| / pcs. per outer packaging |       |       |       |       |       |       |

## Available colours