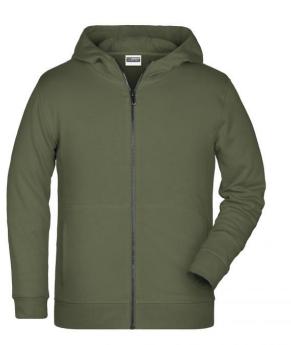

### Hooded sweat jacket with zip

High-quality French terry 85% combed ring-spun organic cotton Two-layer hood with drawcord Lateral dividing seams at the front, kangaroo pocket Cuffs with elastane YKK-zip Tear off!®-label 8025: lightly waisted 8026K: without cord