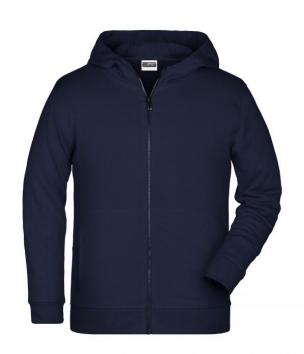

## Hooded sweat jacket with zip

High-quality French terry 85% combed ring-spun organic cotton Two-layer hood with drawcord Lateral dividing seams at the front, kangaroo pocket Cuffs with elastane YKK-zip

Tear off!®-label 8025: lightly waisted 8026K: without cord

**Fabric:** Outer fabric (300 g/m²): 85%

cotton, 15% polyester

Country of origin: Pakistan

Customs tariff number: 61102099

Care instructions: