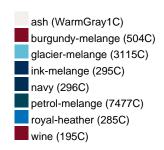

## Partner article:

#### Available colours

| 7 Wallable Goldale         |       |       |       |       |       |       |  |  |  |  |
|----------------------------|-------|-------|-------|-------|-------|-------|--|--|--|--|
|                            | xs    | s     | М     | L     | XL    | XXL   |  |  |  |  |
| Weight in g                | 273 g | 287 g | 337 g | 383 g | 405 g | 441 g |  |  |  |  |
| VPE                        | 1/30  | 1/30  | 1/30  | 1/30  | 1/30  | 1/30  |  |  |  |  |
| (Pcs. per inner packaging  |       |       |       |       |       |       |  |  |  |  |
| / pcs. per outer packaging |       |       |       |       |       |       |  |  |  |  |

## Available colours