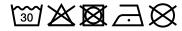

## Hooded sweat jacket with zip

High-quality French terry 85% combed ring-spun organic cotton Two-layer hood with drawcord Lateral dividing seams at the front, kangaroo pocket Cuffs with elastane

YKK-zip Tear off!®-label 8025: lightly waisted 8026K: without cord

**Fabric:** Outer fabric (300 g/m²): 85%

cotton, 15% polyester

Country of origin: Pakistan

Customs tariff number: 61102099

#### Care instructions:



## Partner article:





#### Available colours

| 7 Wallable Goldale         |       |       |       |       |       |       |  |  |  |  |
|----------------------------|-------|-------|-------|-------|-------|-------|--|--|--|--|
|                            | xs    | s     | М     | L     | XL    | XXL   |  |  |  |  |
| Weight in g                | 273 g | 287 g | 337 g | 383 g | 405 g | 441 g |  |  |  |  |
| VPE                        | 1/30  | 1/30  | 1/30  | 1/30  | 1/30  | 1/30  |  |  |  |  |
| (Pcs. per inner packaging  |       |       |       |       |       |       |  |  |  |  |
| / pcs. per outer packaging |       |       |       |       |       |       |  |  |  |  |

| Measurements in cm   | XS       | S        | М        | L        | XL       | XXL      |
|-------------------