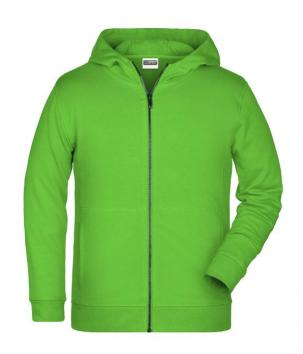

## Hooded sweat jacket with zip

High-quality French terry 85% combed ring-spun organic cotton Two-layer hood with drawcord Lateral dividing seams at the front, kangaroo pocket Cuffs with elastane

YKK-zip Tear off!®-label 8025: lightly waisted 8026K: without cord