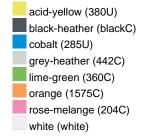

#### Available colours

| 7 Wallable Goldale         |       |       |       |       |       |       |  |  |  |  |
|----------------------------|-------|-------|-------|-------|-------|-------|--|--|--|--|
|                            | xs    | s     | М     | L     | XL    | XXL   |  |  |  |  |
| Weight in g                | 273 g | 287 g | 337 g | 383 g | 405 g | 441 g |  |  |  |  |
| VPE                        | 1/30  | 1/30  | 1/30  | 1/30  | 1/30  | 1/30  |  |  |  |  |
| (Pcs. per inner packaging  |       |       |       |       |       |       |  |  |  |  |
| / pcs. per outer packaging |       |       |       |       |       |       |  |  |  |  |

## Available colours