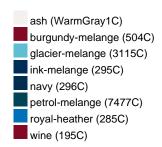

#### Available colours

| 7 Wallable Goldale         |       |       |       |       |       |       |  |  |  |  |
|----------------------------|-------|-------|-------|-------|-------|-------|--|--|--|--|
|                            | xs    | s     | М     | L     | XL    | XXL   |  |  |  |  |
| Weight in g                | 273 g | 287 g | 337 g | 383 g | 405 g | 441 g |  |  |  |  |
| VPE                        | 1/30  | 1/30  | 1/30  | 1/30  | 1/30  | 1/30  |  |  |  |  |
| (Pcs. per inner packaging  |       |       |       |       |       |       |  |  |  |  |
| / pcs. per outer packaging |       |       |       |       |       |       |  |  |  |  |

# Available colours

OEKO-Tex® CONFIDENCE IN TEXTILES STANDARD 100 15.0.70467 HOHENSTEIN HTTI Tested for harmful substances. www.oeko-tex.com/standard100