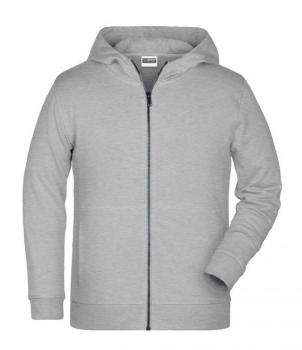

# Hooded sweat jacket with zip

High-quality French terry 85% combed ring-spun organic cotton Two-layer hood with drawcord Lateral dividing seams at the front, kangaroo pocket Cuffs with elastane

YKK-zip Tear off!®-label 8025: lightly waisted 8026K: without cord