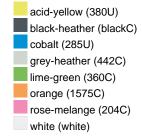

#### Available colours

| 7 Wallable Goldale         |       |       |       |       |       |       |  |  |  |  |
|----------------------------|-------|-------|-------|-------|-------|-------|--|--|--|--|
|                            | xs    | s     | М     | L     | XL    | XXL   |  |  |  |  |
| Weight in g                | 273 g | 287 g | 337 g | 383 g | 405 g | 441 g |  |  |  |  |
| VPE                        | 1/30  | 1/30  | 1/30  | 1/30  | 1/30  | 1/30  |  |  |  |  |
| (Pcs. per inner packaging  |       |       |       |       |       |       |  |  |  |  |
| / pcs. per outer packaging |       |       |       |       |       |       |  |  |  |  |

# Available colours

OEKO-Tex® CONFIDENCE IN TEXTILES STANDARD 100 15.0.70467 HOHENSTEIN HTTI Tested for harmful substances. www.oeko-tex.com/standard100