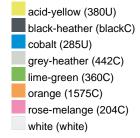

#### Available colours

| 7 Wallable Goldale         |       |       |       |       |       |       |  |  |  |  |
|----------------------------|-------|-------|-------|-------|-------|-------|--|--|--|--|
|                            | xs    | s     | М     | L     | XL    | XXL   |  |  |  |  |
| Weight in g                | 273 g | 287 g | 337 g | 383 g | 405 g | 441 g |  |  |  |  |
| VPE                        | 1/30  | 1/30  | 1/30  | 1/30  | 1/30  | 1/30  |  |  |  |  |
| (Pcs. per inner packaging  |       |       |       |       |       |       |  |  |  |  |
| / pcs. per outer packaging |       |       |       |       |       |       |  |  |  |  |

# Available colours