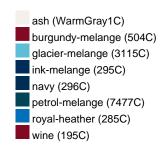

#### Available colours

| 7 Wallable Goldale         |       |       |       |       |       |       |  |  |  |  |
|----------------------------|-------|-------|-------|-------|-------|-------|--|--|--|--|
|                            | xs    | s     | М     | L     | XL    | XXL   |  |  |  |  |
| Weight in g                | 273 g | 287 g | 337 g | 383 g | 405 g | 441 g |  |  |  |  |
| VPE                        | 1/30  | 1/30  | 1/30  | 1/30  | 1/30  | 1/30  |  |  |  |  |
| (Pcs. per inner packaging  |       |       |       |       |       |       |  |  |  |  |
| / pcs. per outer packaging |       |       |       |       |       |       |  |  |  |  |

# Available colours