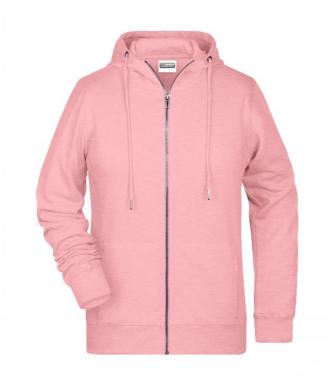

#### Hooded sweat jacket with zip

High-quality French terry 85% combed ring-spun organic cotton Two-layer hood with drawcord Lateral dividing seams at the front, kangaroo pocket Cuffs with elastane YKK-zip Tear off!®-label 8025: lightly waisted 8026K: without cord