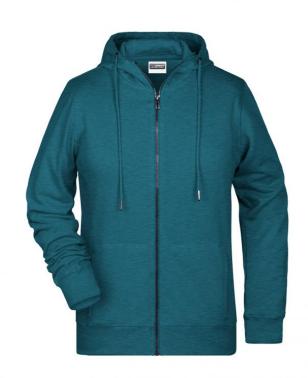

## Hooded sweat jacket with zip

High-quality French terry 85% combed ring-spun organic cotton Two-layer hood with drawcord Lateral dividing seams at the front, kangaroo pocket Cuffs with elastane YKK-zip

Tear off!®-label 8025: lightly waisted 8026K: without cord

**Fabric:** Outer fabric (300 g/m²): 85%

cotton, 15% polyester

Country of origin: Pakistan

Customs tariff number: 61102099

Care instructions: