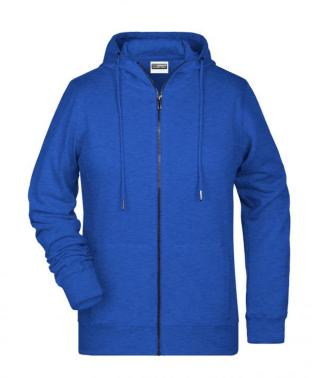

## Hooded sweat jacket with zip

High-quality French terry 85% combed ring-spun organic cotton Two-layer hood with drawcord Lateral dividing seams at the front, kangaroo pocket Cuffs with elastane YKK-zip

Tear off!®-label 8025: lightly waisted 8026K: without cord

**Fabric:** Outer fabric (300 g/m²): 85%

cotton, 15% polyester

Country of origin: Pakistan

Customs tariff number: 61102099

Care instructions: