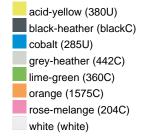

1/30  | 1/30  | 1/30  | 1/30  | 1/30  | 1/30  | 1/30  |  |  |  |  |
| (Pcs. per inner packaging  |       |       |       |       |       |       |       |  |  |  |  |
| / pcs. per outer packaging |       |       |       |       |       |       |       |  |  |  |  |

| Measurements in cm   | xs       | s        | М        | L        | XL       | XXL      | 3XL      |
|----------------------|----------|----------|----------|----------|----------|----------|----------|
| 1/2 chest            | 48,00 cm | 50,00 cm | 53,00 cm | 56,00 cm | 59,00 cm | 62,00 cm | 66,00 cm |
| length from shoulder | 62,00 cm | 64,00 cm | 66,00 cm | 68,00 cm | 70,00 cm | 71,00 cm | 72,00 cm |
| sleeve length        | 61,00 cm | 62,00 cm | 63,00 cm | 64,00 cm | 65,00 cm | 66,00 cm | 67,00 cm |

## Available colours









## **OEKO-TEX® Standard 100**

OEKO-Tex® CONFIDENCE IN TEXTILES STANDARD 100 15.0.70467 HOHENSTEIN HTTI Tested for harmful substances. www.oeko-tex.com/standard100



# OCS Standard blended 85%

When manufacturing garments of myrtle beach and JAMES & NICHOLSON, the Organic Content Standard is a standard for verifying and tracking the exact content of organically grown materials in a final product. Among other things, the superordinate 'Content Claim Standard' defines with OCS the traceability of merchandise as well as the transparency within the production chain.



## Tear off!® Label

Our Tear off!® Label enables us to easily changethe neck label of T-shirts. We use a special transfer-technique for relabelling your T-shirts.

Stand: 26.04.2024 - 00:46:35