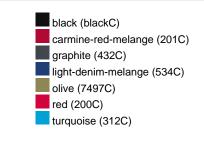

| 1/30  | 1/30  | 1/30  | 1/30  | 1/30  | 1/30  |  |  |  |  |
| (Pcs. per inner packaging  |       |       |       |       |       |       |       |  |  |  |  |
| / pcs. per outer packaging |       |       |       |       |       |       |       |  |  |  |  |

| Measurements in cm   | xs       | s        | М        | L        | XL       | XXL      | 3XL      |
|----------------------|----------|----------|----------|----------|----------|----------|----------|
| 1/2 chest            | 48,00 cm | 50,00 cm | 53,00 cm | 56,00 cm | 59,00 cm | 62,00 cm | 66,00 cm |
| length from shoulder | 62,00 cm | 64,00 cm | 66,00 cm | 68,00 cm | 70,00 cm | 71,00 cm | 72,00 cm |
| sleeve length        | 61,00 cm | 62,00 cm | 63,00 cm | 64,00 cm | 65,00 cm | 66,00 cm | 67,00 cm |

## Available colours









## **OEKO-TEX® Standard 100**

OEKO-Tex® CONFIDENCE IN TEXTILES STANDARD 100 15.0.70467 HOHENSTEIN HTTI Tested for harmful substances. www.oeko-tex.com/standard100



# OCS Standard blended 85%

When manufacturing garments of myrtle beach and JAMES & NICHOLSON, the Organic Content Standard is a standard for verifying and tracking the exact content of organically grown materials in a final product. Among other things, the superordinate 'Content Claim Standard' defines with OCS the traceability of merchandise as well as the transparency within the production chain.



## Tear off!® Label

Our Tear off!® Label enables us to easily changethe neck label of T-shirts. We use a special transfer-technique for relabelling your T-shirts.

Stand: 26.04.2024 - 00:46:35