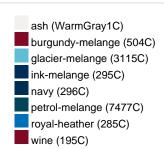

30  | 1/30  | 1/30  | 1/30  | 1/30  | 1/30  | 1/30  |  |  |  |  |
| (Pcs. per inner packaging  |       |       |       |       |       |       |       |  |  |  |  |
| / pcs. per outer packaging |       |       |       |       |       |       |       |  |  |  |  |

| Measurements in cm   | xs       | s        | М        | L        | XL       | XXL      | 3XL      |
|----------------------|----------|----------|----------|----------|----------|----------|----------|
| 1/2 chest            | 48,00 cm | 50,00 cm | 53,00 cm | 56,00 cm | 59,00 cm | 62,00 cm | 66,00 cm |
| length from shoulder | 62,00 cm | 64,00 cm | 66,00 cm | 68,00 cm | 70,00 cm | 71,00 cm | 72,00 cm |
| sleeve length        | 61,00 cm | 62,00 cm | 63,00 cm | 64,00 cm | 65,00 cm | 66,00 cm | 67,00 cm |

## Available colours









## **OEKO-TEX® Standard 100**

OEKO-Tex® CONFIDENCE IN TEXTILES STANDARD 100 15.0.70467 HOHENSTEIN HTTI Tested for harmful substances. www.oeko-tex.com/standard100



# OCS Standard blended 85%

When manufacturing garments of myrtle beach and JAMES & NICHOLSON, the Organic Content Standard is a standard for verifying and tracking the exact content of organically grown materials in a final product. Among other things, the superordinate 'Content Claim Standard' defines with OCS the traceability of merchandise as well as the transparency within the production chain.



## Tear off!® Label

Our Tear off!® Label enables us to easily changethe neck label of T-shirts. We use a special transfer-technique for relabelling your T-shirts.

Stand: 26.04.2024 - 00:46:35