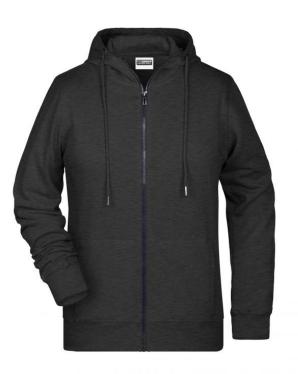

### Hooded sweat jacket with zip

High-quality French terry 85% combed ring-spun organic cotton Two-layer hood with drawcord Lateral dividing seams at the front, kangaroo pocket Cuffs with elastane YKK-zip Tear off!®-label 8025: lightly waisted 8026K: without cord