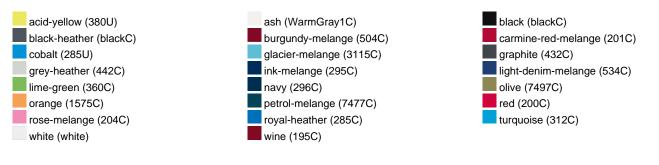

1/30  | 1/30  | 1/30  | 1/30  | 1/30  | 1/30  | 1/30  |  |  |  |  |
| (Pcs. per inner packaging  |       |       |       |       |       |       |       |  |  |  |  |
| / pcs. per outer packaging |       |       |       |       |       |       |       |  |  |  |  |

| Measurements in cm   | XS       | S        | М        | L        | XL       | XXL      | 3XL      |
|----------------------|----------|----------|----------|----------|----------|----------|----------|
| 1/2 chest            | 48,00 cm | 50,00 cm | 53,00 cm | 56,00 cm | 59,00 cm | 62,00 cm | 66,00 cm |
| length from shoulder | 62,00 cm | 64,00 cm | 66,00 cm | 68,00 cm | 70,00 cm | 71,00 cm | 72,00 cm |
| sleeve length        | 61,00 cm | 62,00 cm | 63,00 cm | 64,00 cm | 65,00 cm | 66,00 cm | 67,00 cm |

# Available colours



#### Features



#### **OEKO-TEX®** Standard 100

OEKO-Tex® CONFIDENCE IN TEXTILES STANDARD 100 15.0.70467 HOHENSTEIN HTTI Tested for harmful substances. www.oeko-tex.com/standard100



# OCS Standard blended 85%

When manufacturing garments of myrtle beach and JAMES & NICHOLSON, the Organic Content Standard is a standard for verifying and tracking the exact content of organically grown materials in a final product. Among other things, the superordinate 'Content Claim Standard' defines with OCS the traceability of merchandise as well as the transparency within the production chain.



### Tear off!® Label

Our Tear off!® Label enables us to easily changethe neck label of T-shirts. We use a special transfer-technique for relabelling your T-shirts.

Stand: 26.04.2024 - 19:01:37