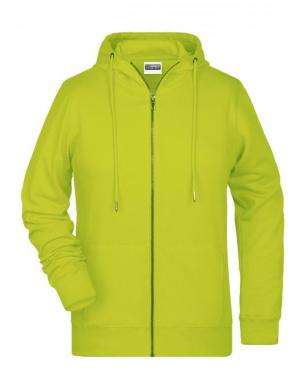

# Hooded sweat jacket with zip

High-quality French terry 85% combed ring-spun organic cotton Two-layer hood with drawcord Lateral dividing seams at the front, kangaroo pocket Cuffs with elastane

YKK-zip Tear off!®-label 8025: lightly waisted 8026K: without cord

**Fabric:** Outer fabric (300 g/m²): 85%

cotton, 15% polyester

Country of origin: Pakistan

Customs tariff number: 61102099