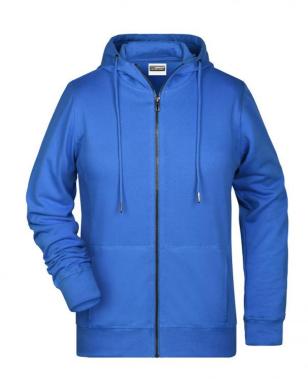

### Hooded sweat jacket with zip

High-quality French terry
85% combed ring-spun organic cotton
Two-layer hood with drawcord
Lateral dividing seams at the front, kangaroo pocket
Cuffs with elastane

YKK-zip Tear off!®-label 8025: lightly waisted 8026K: without cord

**Fabric:** Outer fabric (300 g/m²): 85%

cotton, 15% polyester

Country of origin: Pakistan

Customs tariff number: 61102099

Care instructions: