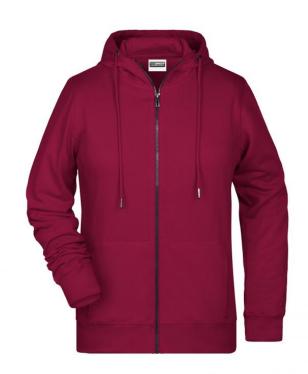

# Hooded sweat jacket with zip

High-quality French terry 85% combed ring-spun organic cotton Two-layer hood with drawcord Lateral dividing seams at the front, kangaroo pocket Cuffs with elastane

YKK-zip Tear off!®-label 8025: lightly waisted 8026K: without cord