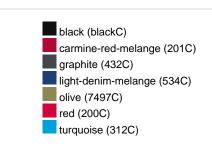

#### Available colours

| 7.17.611.60.10             |       |       |       |       |       |       |       |  |  |  |  |
|----------------------------|-------|-------|-------|-------|-------|-------|-------|--|--|--|--|
|                            | xs    | s     | М     | L     | XL    | XXL   | 3XL   |  |  |  |  |
| Weight in g                | 467 g | 489 g | 549 g | 583 g | 619 g | 638 g | 651 g |  |  |  |  |
| VPE                        | 1/30  | 1/30  | 1/30  | 1/30  | 1/30  | 1/30  | 1/30  |  |  |  |  |
| (Pcs. per inner packaging  |       |       |       |       |       |       |       |  |  |  |  |
| / pcs. per outer packaging |       |       |       |       |       |       |       |  |  |  |  |

# Available colours