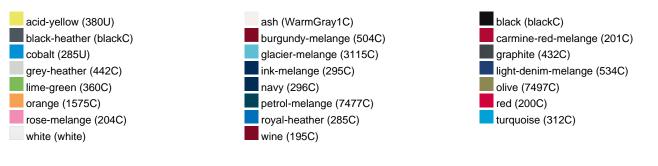

Available colours

|                            | XS    | S     | М     | L     | XL    | XXL   | 3XL   |
|----------------------------|-------|-------|-------|-------|-------|-------|-------|
| Weight in g                | 467 g | 489 g | 549 g | 583 g | 619 g | 638 g | 651 g |
| VPE                        | 1/30  | 1/30  | 1/30  | 1/30  | 1/30  | 1/30  | 1/30  |
| (Pcs. per inner packaging  |       |       |       |       |       |       |       |
| / pcs. per outer packaging |       |       |       |       |       |       |       |

# Available colours