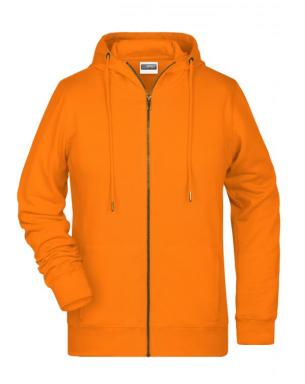

### Hooded sweat jacket with zip

High-quality French terry 85% combed ring-spun organic cotton Two-layer hood with drawcord Lateral dividing seams at the front, kangaroo pocket Cuffs with elastane YKK-zip Tear off!®-label 8025: lightly waisted 8026K: without cord