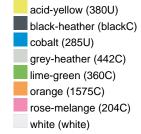

g |
| VPE                        | 1/30  | 1/30  | 1/30  | 1/30  | 1/30  | 1/30  | 1/30  |
| (Pcs. per inner packaging  |       |       |       |       |       |       |       |
| / pcs. per outer packaging |       |       |       |       |       |       |       |

| Measurements in cm   | xs       | s        | М        | L        | XL       | XXL      | 3XL      |
|----------------------|----------|----------|----------|----------|----------|----------|----------|
| 1/2 chest            | 48,00 cm | 50,00 cm | 53,00 cm | 56,00 cm | 59,00 cm | 62,00 cm | 66,00 cm |
| length from shoulder | 62,00 cm | 64,00 cm | 66,00 cm | 68,00 cm | 70,00 cm | 71,00 cm | 72,00 cm |
| sleeve length        | 61,00 cm | 62,00 cm | 63,00 cm | 64,00 cm | 65,00 cm | 66,00 cm | 67,00 cm |

## Available colours









## **OEKO-TEX® Standard 100**

OEKO-Tex® CONFIDENCE IN TEXTILES STANDARD 100 15.0.70467 HOHENSTEIN HTTI Tested for harmful substances. www.oeko-tex.com/standard100



# OCS Standard blended 85%

When manufacturing garments of myrtle beach and JAMES & NICHOLSON, the Organic Content Standard is a standard for verifying and tracking the exact content of organically grown materials in a final product. Among other things, the superordinate 'Content Claim Standard' defines with OCS the traceability of merchandise as well as the transparency within the production chain.



## Tear off!® Label

Our Tear off!® Label enables us to easily changethe neck label of T-shirts. We use a special transfer-technique for relabelling your T-shirts.

Stand: 25.04.2024 - 12:03:27