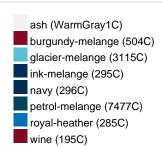

|
| VPE                        | 1/30  | 1/30  | 1/30  | 1/30  | 1/30  | 1/30  | 1/30  |
| (Pcs. per inner packaging  |       |       |       |       |       |       |       |
| / pcs. per outer packaging |       |       |       |       |       |       |       |

| Measurements in cm   | xs       | s        | М        | L        | XL       | XXL      | 3XL      |
|----------------------|----------|----------|----------|----------|----------|----------|----------|
| 1/2 chest            | 48,00 cm | 50,00 cm | 53,00 cm | 56,00 cm | 59,00 cm | 62,00 cm | 66,00 cm |
| length from shoulder | 62,00 cm | 64,00 cm | 66,00 cm | 68,00 cm | 70,00 cm | 71,00 cm | 72,00 cm |
| sleeve length        | 61,00 cm | 62,00 cm | 63,00 cm | 64,00 cm | 65,00 cm | 66,00 cm | 67,00 cm |

## Available colours









## **OEKO-TEX® Standard 100**

OEKO-Tex® CONFIDENCE IN TEXTILES STANDARD 100 15.0.70467 HOHENSTEIN HTTI Tested for harmful substances. www.oeko-tex.com/standard100



# OCS Standard blended 85%

When manufacturing garments of myrtle beach and JAMES & NICHOLSON, the Organic Content Standard is a standard for verifying and tracking the exact content of organically grown materials in a final product. Among other things, the superordinate 'Content Claim Standard' defines with OCS the traceability of merchandise as well as the transparency within the production chain.



## Tear off!® Label

Our Tear off!® Label enables us to easily changethe neck label of T-shirts. We use a special transfer-technique for relabelling your T-shirts.

Stand: 25.04.2024 - 12:03:27