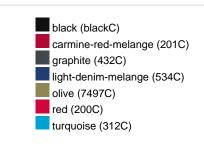

## Available colours

### Available colours

|                            | xs    | S     | М     | L     | XL    | XXL   | 3XL   |
|----------------------------|-------|-------|-------|-------|-------|-------|-------|
| Weight in g                | 467 g | 489 g | 549 g | 583 g | 619 g | 638 g | 651 g |
| VPE                        | 1/30  | 1/30  | 1/30  | 1/30  | 1/30  | 1/30  | 1/30  |
| (Pcs. per inner packaging  |       |       |       |       |       |       |       |
| / pcs. per outer packaging |       |       |       |       |       |       |       |