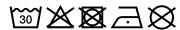

## Hooded sweat jacket with zip

High-quality French terry 85% combed ring-spun organic cotton Two-layer hood with drawcord Lateral dividing seams at the front, kangaroo pocket Cuffs with elastane YKK-zip

Tear off!®-label 8025: lightly waisted 8026K: without cord

**Fabric:** Outer fabric (300 g/m²): 85%

cotton, 15% polyester

Country of origin: Pakistan

Customs tariff number: 61102099

### Care instructions:



## Partner article:





### Available colours

|                            | xs    | S     | М     | L     | XL    | XXL   | 3XL   |
|----------------------------|-------|-------|-------|-------|-------|-------|-------|
| Weight in g                | 467 g | 489 g | 549 g | 583 g | 619 g | 638 g | 651 g |
| VPE                        | 1/30  | 1/30  | 1/30  | 1/30  | 1/30  | 1/30  | 1/30  |
| (Pcs. per inner packaging  |       |       |       |       |       |       |       |
| / pcs. per outer packaging |       |       |       |       |       |       |       |

| Measurements in cm   | xs       | s        | М        | L        | XL       | XXL      | 3XL      |
|----------------------|----------|----------|----------|----------|----------|----------|----------|
| 1/2 chest