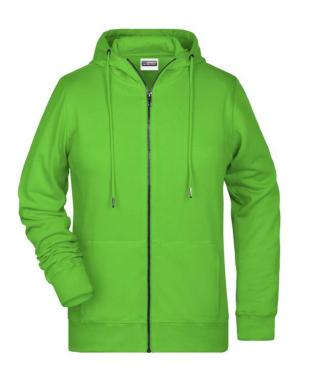

### Hooded sweat jacket with zip

High-quality French terry 85% combed ring-spun organic cotton Two-layer hood with drawcord Lateral dividing seams at the front, kangaroo pocket Cuffs with elastane YKK-zip Tear off!®-label 8025: lightly waisted 8026K: without cord