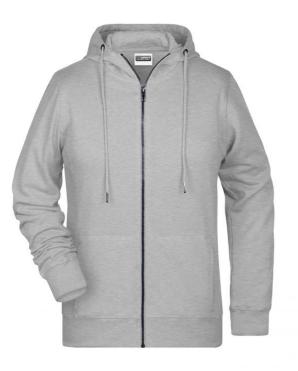

### Hooded sweat jacket with zip

High-quality French terry 85% combed ring-spun organic cotton Two-layer hood with drawcord Lateral dividing seams at the front, kangaroo pocket Cuffs with elastane YKK-zip Tear off!®-label 8025: lightly waisted 8026K: without cord