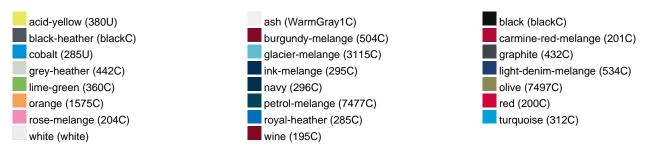

Partner article:

Available colours

|                            | XS    | S     | м     | L     | XL    | XXL   | 3XL   |
|----------------------------|-------|-------|-------|-------|-------|-------|-------|
| Weight in g                | 467 g | 489 g | 549 g | 583 g | 619 g | 638 g | 651 g |
| VPE                        | 1/30  | 1/30  | 1/30  | 1/30  | 1/30  | 1/30  | 1/30  |
| (Pcs. per inner packaging  |       |       |       |       |       |       |       |
| / pcs. per outer packaging |       |       |       |       |       |       |       |

## Available colours