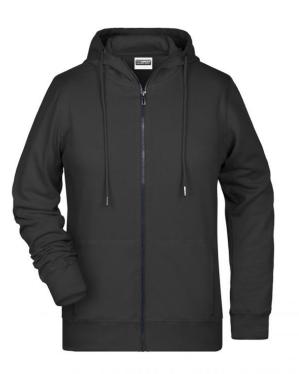

### Hooded sweat jacket with zip

High-quality French terry 85% combed ring-spun organic cotton Two-layer hood with drawcord Lateral dividing seams at the front, kangaroo pocket Cuffs with elastane YKK-zip Tear off!®-label 8025: lightly waisted 8026K: without cord