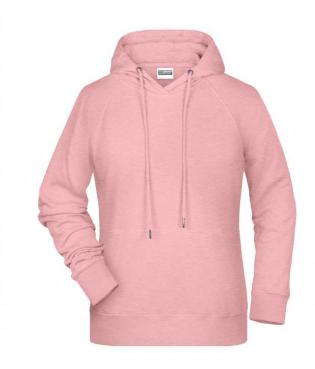

# Hooded sweatshirt with raglan sleeves

High-quality sweat fabric with roughened inside 85% combed ring-spun organic cotton Two-layer hood with drawcord Lateral dividing seams at the front, kangaroo pocket Cuffs with elastane Tear off!®-label 8023: lightly waisted