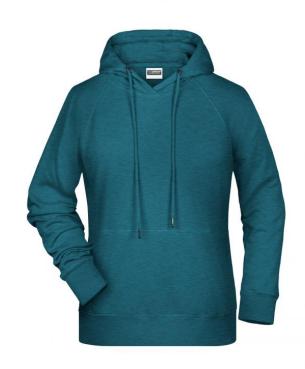

# Hooded sweatshirt with raglan sleeves

High-quality sweat fabric with roughened inside 85% combed ring-spun organic cotton Two-layer hood with drawcord Lateral dividing seams at the front, kangaroo pocket Cuffs with elastane Tear off!®-label 8023: lightly waisted