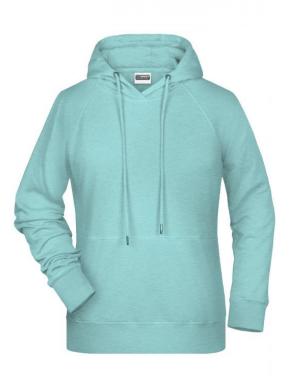

# Hooded sweatshirt with raglan sleeves

High-quality sweat fabric with roughened inside 85% combed ring-spun organic cotton Two-layer hood with drawcord Lateral dividing seams at the front, kangaroo pocket Cuffs with elastane Tear off!®-label 8023: lightly waisted