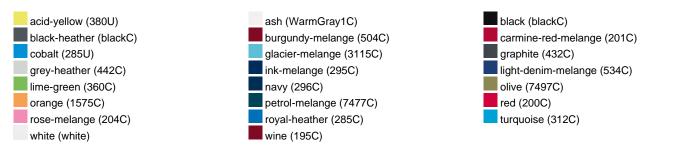

| 1/30  | 1/30  | 1/30  | 1/30  | 1/30  | 1/30  | 1/30  |  |
| (Pcs. per inner packaging  |       |       |       |       |       |       |       |  |
| / pcs. per outer packaging |       |       |       |       |       |       |       |  |

| Measurements in cm   | XS       | S        | М        | L        | XL       | XXL      | 3XL      |
|----------------------|----------|----------|----------|----------|----------|----------|----------|
| 1/2 chest            | 48,00 cm | 51,00 cm | 54,00 cm | 57,00 cm | 60,00 cm | 63,00 cm | 66,00 cm |
| length from shoulder | 62,00 cm | 64,00 cm | 66,00 cm | 68,00 cm | 70,00 cm | 71,00 cm | 72,00 cm |
| sleeve length        | 71,50 cm | 71,50 cm | 72,00 cm | 72,50 cm | 73,00 cm | 73,50 cm | 75,00 cm |

### Available colours



#### Features



### OEKO-TEX® Standard 100

OEKO-Tex® CONFIDENCE IN TEXTILES STANDARD 100 15.0.70467 HOHENSTEIN HTTI Tested for harmful substances. www.oeko-tex.com/standard100



# OCS Standard blended 85%

When manufacturing garments of myrtle beach and JAMES & NICHOLSON, the Organic Content Standard is a standard for verifying and tracking the exact content of organically grown materials in a final product. Among other things, the superordinate 'Content Claim Standard' defines with OCS the traceability of merchandise as well as the transparency within the production chain.



### Tear off!® Label

Our Tear off!® Label enables us to easily changethe neck label of T-shirts. We use a special transfer-technique for relabelling your T-shirts.

Stand: 17.04.2024 - 08:10:41