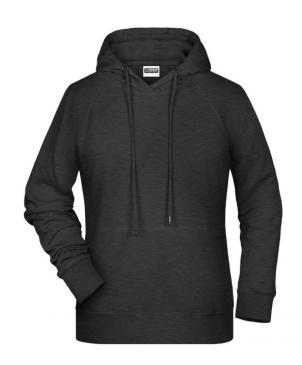

# Hooded sweatshirt with raglan sleeves

High-quality sweat fabric with roughened inside 85% combed ring-spun organic cotton Two-layer hood with drawcord Lateral dividing seams at the front, kangaroo pocket Cuffs with elastane Tear off!®-label 8023: lightly waisted