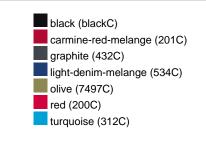

### Available colours

|                            | xs    | s     | М     | L     | XL    | XXL   | 3XL   |
|----------------------------|-------|-------|-------|-------|-------|-------|-------|
| Weight in g                | 474 g | 514 g | 552 g | 592 g | 632 g | 672 g | 712 g |
| VPE                        | 1/30  | 1/30  | 1/30  | 1/30  | 1/30  | 1/30  | 1/30  |
| (Pcs. per inner packaging  |       |       |       |       |       |       |       |
| / pcs. per outer packaging |       |       |       |       |       |       |       |

# Available colours