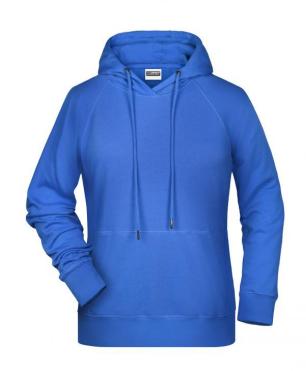

# Hooded sweatshirt with raglan sleeves

High-quality sweat fabric with roughened inside 85% combed ring-spun organic cotton Two-layer hood with drawcord Lateral dividing seams at the front, kangaroo pocket Cuffs with elastane Tear off!®-label 8023: lightly waisted