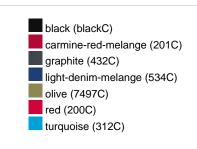

### Available colours

|                            | xs    | s     | М     | L     | XL    | XXL   | 3XL   |
|----------------------------|-------|-------|-------|-------|-------|-------|-------|
| Weight in g                | 474 g | 514 g | 552 g | 592 g | 632 g | 672 g | 712 g |
| VPE                        | 1/30  | 1/30  | 1/30  | 1/30  | 1/30  | 1/30  | 1/30  |
| (Pcs. per inner packaging  |       |       |       |       |       |       |       |
| / pcs. per outer packaging |       |       |       |       |       |       |       |

# Available colours