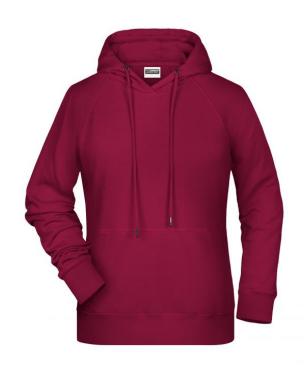

# Hooded sweatshirt with raglan sleeves

High-quality sweat fabric with roughened inside 85% combed ring-spun organic cotton Two-layer hood with drawcord Lateral dividing seams at the front, kangaroo pocket Cuffs with elastane Tear off!®-label 8023: lightly waisted