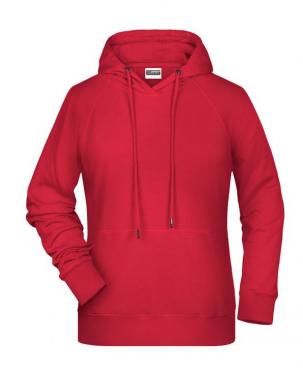

# Hooded sweatshirt with raglan sleeves

High-quality sweat fabric with roughened inside 85% combed ring-spun organic cotton Two-layer hood with drawcord Lateral dividing seams at the front, kangaroo pocket Cuffs with elastane Tear off!®-label 8023: lightly waisted