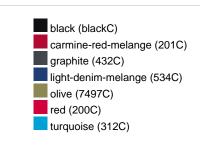

### Available colours

|                            | xs    | s     | М     | L     | XL    | XXL   | 3XL   |
|----------------------------|-------|-------|-------|-------|-------|-------|-------|
| Weight in g                | 474 g | 514 g | 552 g | 592 g | 632 g | 672 g | 712 g |
| VPE                        | 1/30  | 1/30  | 1/30  | 1/30  | 1/30  | 1/30  | 1/30  |
| (Pcs. per inner packaging  |       |       |       |       |       |       |       |
| / pcs. per outer packaging |       |       |       |       |       |       |       |

# Available colours