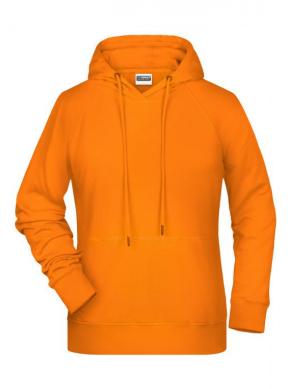

# Hooded sweatshirt with raglan sleeves

High-quality sweat fabric with roughened inside 85% combed ring-spun organic cotton Two-layer hood with drawcord Lateral dividing seams at the front, kangaroo pocket Cuffs with elastane Tear off!®-label 8023: lightly waisted