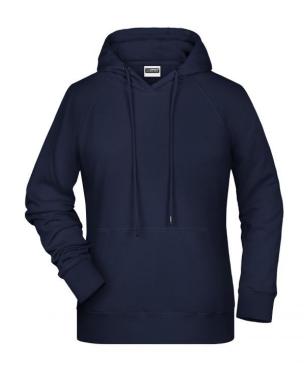

# Hooded sweatshirt with raglan sleeves

High-quality sweat fabric with roughened inside 85% combed ring-spun organic cotton Two-layer hood with drawcord Lateral dividing seams at the front, kangaroo pocket Cuffs with elastane Tear off!®-label 8023: lightly waisted