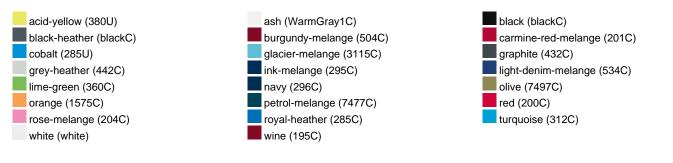

| 1/30  | 1/30  | 1/30  | 1/30  | 1/30  | 1/30  | 1/30  |  |
| (Pcs. per inner packaging  |       |       |       |       |       |       |       |  |
| / pcs. per outer packaging |       |       |       |       |       |       |       |  |

| Measurements in cm   | XS       | S        | м        | L        | XL       | XXL      | 3XL      |
|----------------------|----------|----------|----------|----------|----------|----------|----------|
| 1/2 chest            | 48,00 cm | 51,00 cm | 54,00 cm | 57,00 cm | 60,00 cm | 63,00 cm | 66,00 cm |
| length from shoulder | 62,00 cm | 64,00 cm | 66,00 cm | 68,00 cm | 70,00 cm | 71,00 cm | 72,00 cm |
| sleeve length        | 71,50 cm | 71,50 cm | 72,00 cm | 72,50 cm | 73,00 cm | 73,50 cm | 75,00 cm |

### Available colours



#### Features



### **OEKO-TEX®** Standard 100

OEKO-Tex® CONFIDENCE IN TEXTILES STANDARD 100 15.0.70467 HOHENSTEIN HTTI Tested for harmful substances. www.oeko-tex.com/standard100



### OCS Standard blended 85%

When manufacturing garments of myrtle beach and JAMES & NICHOLSON, the Organic Content Standard is a standard for verifying and tracking the exact content of organically grown materials in a final product. Among other things, the superordinate 'Content Claim Standard' defines with OCS the traceability of merchandise as well as the transparency within the production chain.



## Tear off!® Label

Our Tear off!® Label enables us to easily changethe neck label of T-shirts. We use a special transfer-technique for relabelling your T-shirts.

Stand: 25.04.2024 - 22:31:17