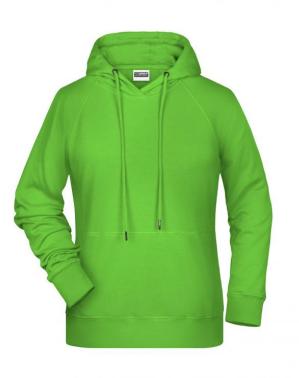

# Hooded sweatshirt with raglan sleeves

High-quality sweat fabric with roughened inside 85% combed ring-spun organic cotton Two-layer hood with drawcord Lateral dividing seams at the front, kangaroo pocket Cuffs with elastane Tear off!®-label 8023: lightly waisted

#### Features