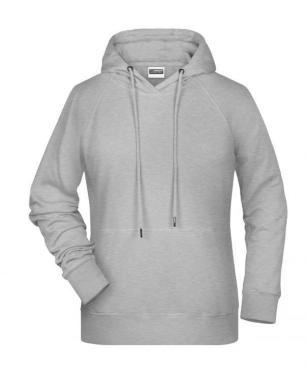

## Hooded sweatshirt with raglan sleeves

High-quality sweat fabric with roughened inside 85% combed ring-spun organic cotton Two-layer hood with drawcord Lateral dividing seams at the front, kangaroo pocket Cuffs with elastane Tear off!®-label 8023: lightly waisted