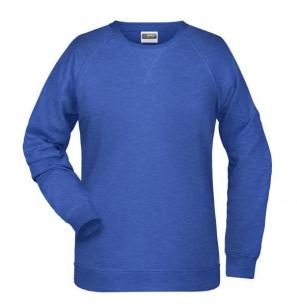

### Classic sweatshirt with raglan sleeves

High-quality French terry, 85% combed ring-spun organic cotton Classic round neck, necktape

Collar and cuffs with elastane

Collar patch Tear off!-label 8021: lightly waisted

**Fabric:** Outer fabric (300 g/m²): 85%

cotton, 15% polyester

Country of origin: Pakistan

Customs tariff number: 61102099

Care instructions:

Partner article:

Ņ

Men's Sweat Art-Nr.: 8022