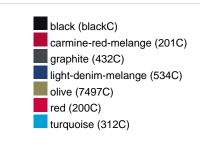

|
| VPE                        | 1/30  | 1/30  | 1/30  | 1/30  | 1/30  | 1/30  | 1/30  |
| (Pcs. per inner packaging  |       |       |       |       |       |       |       |
| / pcs. per outer packaging |       |       |       |       |       |       |       |

| Measurements in cm   | xs       | S        | М        | L        | XL       | XXL      | 3XL      |
|----------------------|----------|----------|----------|----------|----------|----------|----------|
| 1/2 chest            | 48,00 cm | 51,00 cm | 54,00 cm | 57,00 cm | 60,00 cm | 63,00 cm | 66,00 cm |
| length from shoulder | 62,00 cm | 64,00 cm | 66,00 cm | 68,00 cm | 70,00 cm | 71,00 cm | 72,00 cm |
| sleeve length        | 71,00 cm | 71,50 cm | 72,00 cm | 72,50 cm | 73,00 cm | 73,50 cm | 74,00 cm |

# Available colours









#### **OEKO-TEX® Standard 100**

OEKO-Tex® CONFIDENCE IN TEXTILES STANDARD 100 15.0.70467 HOHENSTEIN HTTI Tested for harmful substances. www.oeko-tex.com/standard100



## OCS Standard blended 85%

When manufacturing garments of myrtle beach and JAMES & NICHOLSON, the Organic Content Standard is a standard for verifying and tracking the exact content of organically grown materials in a final product. Among other things, the superordinate 'Content Claim Standard' defines with OCS the traceability of merchandise as well as the transparency within the production chain.



#### Tear off!® Label

Our Tear off!® Label enables us to easily changethe neck label of T-shirts. We use a special transfer-technique for relabelling your T-shirts.

Stand: 25.04.2024 - 02:54:58